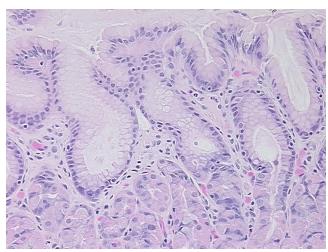

tion notes from H&E review:

Non Tumor Structures: 70% Mucosa, 5% Submucosa, 25% Muscle

CASE Diagnosis (from medical center path

report):

Pancreatitis, chronic

**Age:** 65

**Gender:** Female



**OriGene Technologies, Inc.** 9620 Medical Center Drive, Ste 200

CN: techsupport@origene.cn

Rockville, MD 20850, US Phone: +1-888-267-4436 https://www.origene.com techsupport@origene.com EU: info-de@origene.com



Diagnostic Test Results: S100 protein, Negative; Desmin! by IHC, Negative; CD68 ~ KP1! by IHC, Positive; CD34 ~ HPCA!

by IHC, Negative; MSA ~ Muscle Specific Actin, Negative; CD117 ~ C-kit ~ SCFR! by IHC, Negative

Storage: Store FFPE tissue sections at +4°C.

**Stability:** All FFPE tissue sections are stable for 1 year from date of purchase.

## **Product images:**



4x Image



20x Image