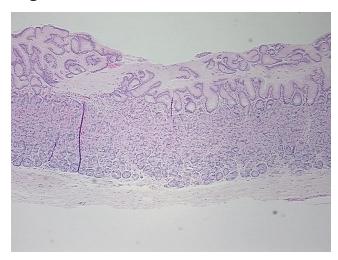

ogy Verification notes from H&E review:

Non Tumor Structures: 70% Mucosa, 5% Submucosa, 25% Muscle

CASE Diagnosis (from medical center path

report):

Pancreatitis, chronic

**Age:** 65

**Gender:** Female



**OriGene Technologies, Inc.** 9620 Medical Center Drive, Ste 200

CN: techsupport@origene.cn

Rockville, MD 20850, US Phone: +1-888-267-4436 https://www.origene.com techsupport@origene.com EU: info-de@origene.com



Diagnostic Test Results: S100 protein, Negative; Desmin! by IHC, Negative; CD68 ~ KP1! by IHC, Positive; CD34 ~ HPCA!

by IHC, Negative; MSA ~ Muscle Specific Actin, Negative; CD117 ~ C-kit ~ SCFR! by IHC, Negative

Storage: Store FFPE tissue sections at +4°C.

**Stability:** All FFPE tissue sections are stable for 1 year from date of purchase.

## **Product images:**



4x Image



20x Image