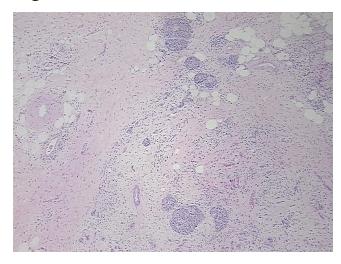

Appearance:

Sample Diagnosis (from Pathology Verification):

Pancreatitis, chronic

0% Normal: Lesional: 100% 0% Tumor: 0%

Tumor Hypo/Acellular

Stroma:

**Tumor Hypercellular** 0%

Stroma:

**Necrosis:** 

**Pathology Verification** notes from H&E review: No normal architecture in lesional component, islet cell hyperplasia

**CASE Diagnosis (from** medical center path

report):

Pancreatitis, chronic

## **Product images:**

4x Image

20x Image