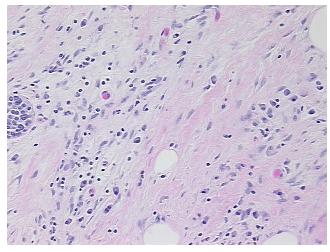

Appearance:

Sample Diagnosis (from Pathology Verification):

Pancreatitis, chronic

0% Normal: Lesional: 100% 0% Tumor: 0%

Tumor Hypo/Acellular

Stroma:

**Tumor Hypercellular** 0%

Stroma:

**Necrosis:** 

**Pathology Verification** notes from H&E review: No normal architecture in lesional component, islet cell hyperplasia

**CASE Diagnosis (from** medical center path

report):

Pancreatitis, chronic

## **Product images:**

4x Image

20x Image