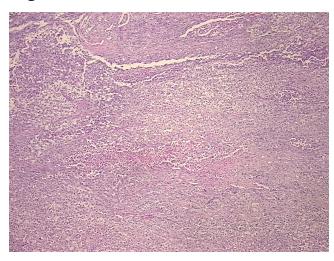

## **Product images:**

4x Image

20x Image

Site of Finding: Chest wall

Appearance: T

Sample Diagnosis (from

Pathology Verification):

Carcinoma of kidney, renal cell, clear cell, metastatic

Normal: 20%

Lesional: 0%

Tumor: 80%

medical center path

report):

Carcinoma of kidney, renal cell, clear cell, metastatic

**Age:** 55

Gender: Male

**Tumor Grade:** Fuhrman G3: Nuclei very irregular

Minimum Stage IV

**Grouping:** 