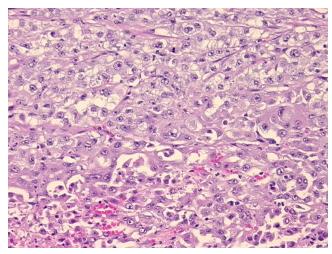

## **Product images:**

4x Image

20x Image

Site of Finding: Chest wall

Appearance: T

Sample Diagnosis (from

Pathology Verification):

Carcinoma of kidney, renal cell, clear cell, metastatic

Normal: 20%

Lesional: 0%

Tumor: 80%

medical center path

report):

Carcinoma of kidney, renal cell, clear cell, metastatic

**Age:** 55

Gender: Male

**Tumor Grade:** Fuhrman G3: Nuclei very irregular

Minimum Stage IV

**Grouping:** 