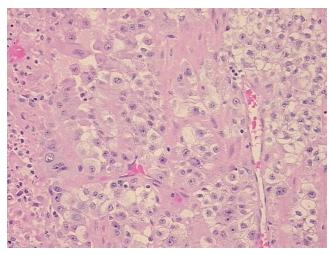

umor:

Tumor Hypo/Acellular

Stroma:

0%

**Tumor Hypercellular** 

Stroma:

0%

**Necrosis:** 

50%

**CASE Diagnosis (from** 

medical center path

report):

Carcinoma of kidney, renal cell, clear cell, metastatic

55 Age:

Gender: Male

**Tumor Grade:** Fuhrman G3: Nuclei very irregular

Minimum Stage IV

Grouping:



OriGene Technologies, Inc. 9620 Medical Center Drive, Ste 200

CN: techsupport@origene.cn

Rockville, MD 20850, US Phone: +1-888-267-4436 https://www.origene.com techsupport@origene.com EU: info-de@origene.com



T (Extent of Primary

Tumor):

TX

N (Lymph node

NX

metastasis):

M (Distant metastasis): M1

Storage: Store FFPE tissue sections at +4°C.

**Stability:** All FFPE tissue sections are stable for 1 year from date of purchase.

## **Product images:**



4x Image



20x Image