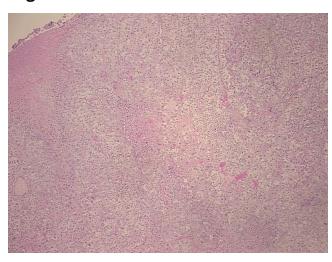

l: 0%

50% Tumor:

Tumor Hypo/Acellular

Stroma:

0%

**Tumor Hypercellular** 

Stroma:

0%

**Necrosis:** 

50%

**CASE Diagnosis (from** 

medical center path

report):

Carcinoma of kidney, renal cell, clear cell, metastatic

55 Age:

Gender: Male

**Tumor Grade:** Fuhrman G3: Nuclei very irregular

Minimum Stage IV

Grouping:



OriGene Technologies, Inc. 9620 Medical Center Drive, Ste 200

CN: techsupport@origene.cn

Rockville, MD 20850, US Phone: +1-888-267-4436 https://www.origene.com techsupport@origene.com EU: info-de@origene.com



T (Extent of Primary

Tumor):

TX

N (Lymph node

NX

metastasis):

M (Distant metastasis): M1

Storage: Store FFPE tissue sections at +4°C.

**Stability:** All FFPE tissue sections are stable for 1 year from date of purchase.

## **Product images:**



4x Image



20x Image