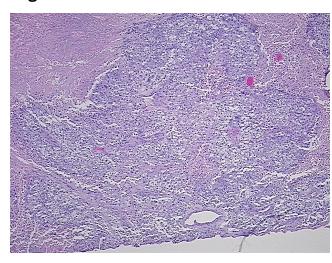

## **Product images:**

4x Image

20x Image

Site of Finding: Chest wall

Appearance: T

Sample Diagnosis (from

Pathology Verification):

Carcinoma of kidney, renal cell, clear cell, metastatic

Normal: 0%

Lesional: 0%

Tumor: 20%

Tumor Hypo/Acellular

Stroma:

0%

Tumor Hypercellular

Stroma:

5%

Necrosis: 75%

CASE Diagnosis (from

medical center path

report):

Carcinoma of kidney, renal cell, clear cell, metastatic

**Age:** 55

Gender: Male

**Tumor Grade:** Fuhrman G3: Nuclei very irregular

Minimum Stage IV

**Grouping:** 