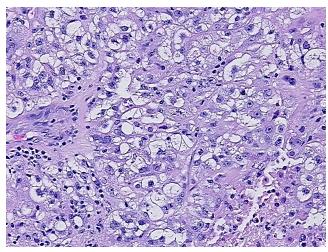

## **Product images:**

4x Image

20x Image

Site of Finding: Chest wall

Appearance: T

Sample Diagnosis (from

Pathology Verification):

Carcinoma of kidney, renal cell, clear cell, metastatic

Normal: 0%

Lesional: 0%

Tumor: 20%

Tumor Hypo/Acellular

Stroma:

0%

Tumor Hypercellular

Stroma:

5%

Necrosis: 75%

CASE Diagnosis (from

medical center path

report):

Carcinoma of kidney, renal cell, clear cell, metastatic

**Age:** 55

Gender: Male

**Tumor Grade:** Fuhrman G3: Nuclei very irregular

Minimum Stage IV

**Grouping:** 