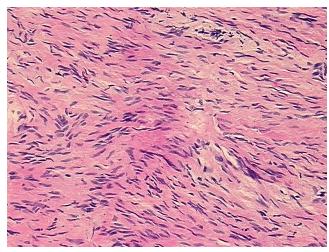

## **Product images:**

4x Image

20x Image

Т Appearance:

Sample Diagnosis (from

Pathology Verification):

Schwannoma

0%

20%

Schwannoma

Normal: 0% Lesional: 0%