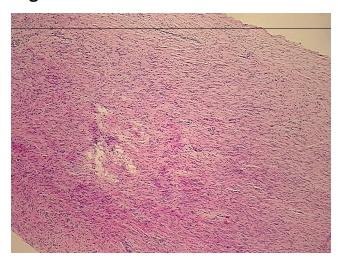

## **Product images:**

4x Image

20x Image

Т Appearance:

Sample Diagnosis (from

Pathology Verification):

Schwannoma

0%

20%

Schwannoma

Normal: 0% Lesional: 0%