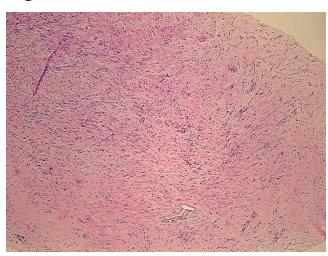

Т Appearance:

Sample Diagnosis (from Schwannoma

0%

10%

Schwannoma

Pathology Verification):

Normal: 0% Lesional: 0%

90%

## **Product images:**

4x Image

20x Image