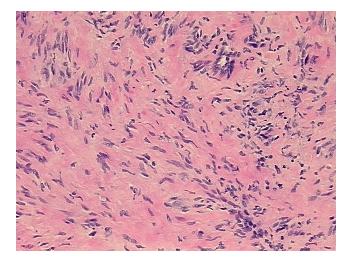

Т Appearance:

Sample Diagnosis (from Schwannoma

0%

10%

Schwannoma

Pathology Verification):

Normal: 0% Lesional: 0%

90%

## **Product images:**

4x Image

20x Image