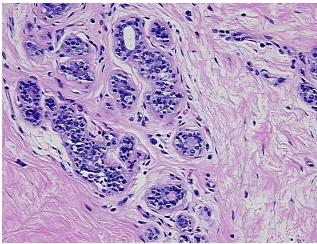

(from** medical center path

report):

Adenocarcinoma of breast, ductal

20% glandular epithelium, 80% stroma

66 Age:

Gender: **Female** 

**Tumor Grade:** Nottingham G3: 8-9 points High combined grade (unfavorable)



OriGene Technologies, Inc. 9620 Medical Center Drive, Ste 200

CN: techsupport@origene.cn

Rockville, MD 20850, US Phone: +1-888-267-4436 https://www.origene.com techsupport@origene.com EU: info-de@origene.com



Minimum Stage Grouping:

IΙΑ

T1c

T (Extent of Primary

Tumor):

N (Lymph node N1biv

metastasis):

M (Distant metastasis): MX

**Diagnostic Test Results:** HER2 ~ ERBB2 ~ Neu! by IHC,Negative **Storage:** Store FFPE tissue sections at +4°C.

**Stability:** All FFPE tissue sections are stable for 1 year from date of purchase.

## **Product images:**



4x Image



20x Image