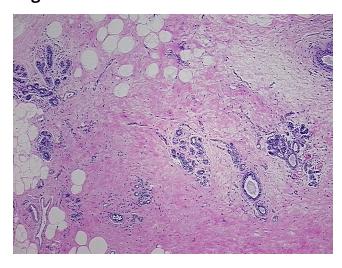

E Diagnosis (from** medical center path

report):

Adenocarcinoma of breast, ductal

20% glandular epithelium, 80% stroma

66 Age:

Gender: **Female** 

**Tumor Grade:** Nottingham G3: 8-9 points High combined grade (unfavorable)



OriGene Technologies, Inc. 9620 Medical Center Drive, Ste 200

CN: techsupport@origene.cn

Rockville, MD 20850, US Phone: +1-888-267-4436 https://www.origene.com techsupport@origene.com EU: info-de@origene.com



Minimum Stage Grouping:

IΙΑ

T1c

T (Extent of Primary

Tumor):

N (Lymph node N1biv

metastasis):

M (Distant metastasis): MX

**Diagnostic Test Results:** HER2 ~ ERBB2 ~ Neu! by IHC,Negative **Storage:** Store FFPE tissue sections at +4°C.

**Stability:** All FFPE tissue sections are stable for 1 year from date of purchase.

## **Product images:**



4x Image



20x Image