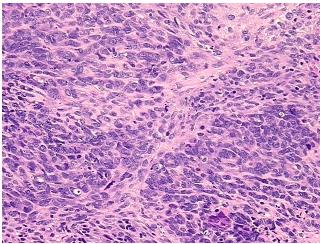

% Lesional: 0%

30% Tumor:

Tumor Hypo/Acellular Stroma:

**Tumor Hypercellular** 30%

Stroma:

40% **Necrosis:** 

**CASE Diagnosis (from** 

medical center path

report):

49 Age:

Gender: **Female** 

**Tumor Grade:** FIGO G3: Poorly differentiated IIIC

0%

Minimum Stage

Grouping:

OriGene Technologies, Inc.

9620 Medical Center Drive, Ste 200 Rockville, MD 20850, US Phone: +1-888-267-4436 https://www.origene.com techsupport@origene.com EU: info-de@origene.com CN: techsupport@origene.cn



Tumor of ovary, mixed Mullerian



T (Extent of Primary

Tumor):

T3a

N (Lymph node

N1

metastasis):

M (Distant metastasis): MX

Storage: Store FFPE tissue sections at +4°C.

**Stability:** All FFPE tissue sections are stable for 1 year from date of purchase.

## **Product images:**



4x Image



20x Image