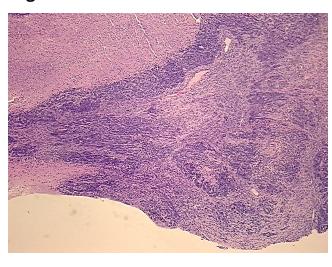

:

Normal: 0% Lesional: 0%

30% Tumor:

Tumor Hypo/Acellular Stroma:

**Tumor Hypercellular** 30%

Stroma:

40% **Necrosis:** 

**CASE Diagnosis (from** 

medical center path

report):

49 Age:

Gender: **Female** 

**Tumor Grade:** FIGO G3: Poorly differentiated IIIC

0%

Minimum Stage

Grouping:

OriGene Technologies, Inc.

9620 Medical Center Drive, Ste 200 Rockville, MD 20850, US Phone: +1-888-267-4436 https://www.origene.com techsupport@origene.com EU: info-de@origene.com CN: techsupport@origene.cn



Tumor of ovary, mixed Mullerian



T (Extent of Primary

Tumor):

T3a

N (Lymph node

N1

metastasis):

M (Distant metastasis): MX

Storage: Store FFPE tissue sections at +4°C.

**Stability:** All FFPE tissue sections are stable for 1 year from date of purchase.

## **Product images:**



4x Image



20x Image