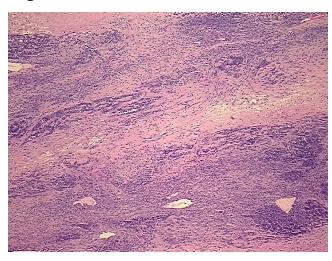

%

Normal: Lesional: 0%

30% Tumor:

Tumor Hypo/Acellular

Stroma:

**Tumor Hypercellular** 20%

Stroma:

50% **Necrosis:** 

**CASE Diagnosis (from** 

medical center path

report):

Tumor of ovary, mixed Mullerian

49 Age:

Gender: **Female** 

**Tumor Grade:** FIGO G3: Poorly differentiated

0%

Minimum Stage

IIIC

Grouping:



OriGene Technologies, Inc. 9620 Medical Center Drive, Ste 200

CN: techsupport@origene.cn

Rockville, MD 20850, US Phone: +1-888-267-4436 https://www.origene.com techsupport@origene.com EU: info-de@origene.com



T (Extent of Primary

Tumor):

T3a

N (Lymph node

N1

metastasis):

M (Distant metastasis): MX

Storage: Store FFPE tissue sections at +4°C.

**Stability:** All FFPE tissue sections are stable for 1 year from date of purchase.

## **Product images:**



4x Image



20x Image