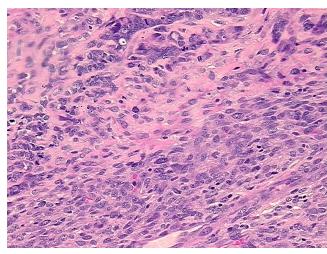

esional: 0%

30% Tumor:

Tumor Hypo/Acellular

Stroma:

**Tumor Hypercellular** 20%

Stroma:

50% **Necrosis:** 

**CASE Diagnosis (from** 

medical center path

report):

Tumor of ovary, mixed Mullerian

49 Age:

Gender: **Female** 

**Tumor Grade:** FIGO G3: Poorly differentiated

0%

Minimum Stage

IIIC

Grouping:



OriGene Technologies, Inc. 9620 Medical Center Drive, Ste 200

CN: techsupport@origene.cn

Rockville, MD 20850, US Phone: +1-888-267-4436 https://www.origene.com techsupport@origene.com EU: info-de@origene.com



T (Extent of Primary

Tumor):

T3a

N (Lymph node

N1

metastasis):

M (Distant metastasis): MX

Storage: Store FFPE tissue sections at +4°C.

**Stability:** All FFPE tissue sections are stable for 1 year from date of purchase.

## **Product images:**



4x Image



20x Image