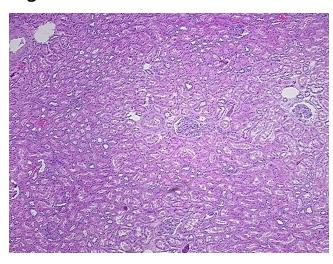

ma:

0%

Tumor Hypercellular Stroma:

Sti Oilia.

100% cortex

0%

Necrosis: 0%

Pathology Verification

notes from H&E review:

CASE Diagnosis (from medical center path

report):

Carcinoma of kidney, renal cell, clear cell

Age: 50
Gender: Male

Tumor Grade: Fuhrman G3: Nuclei very irregular



**OriGene Technologies, Inc.** 9620 Medical Center Drive, Ste 200

CN: techsupport@origene.cn

Rockville, MD 20850, US Phone: +1-888-267-4436 https://www.origene.com techsupport@origene.com EU: info-de@origene.com



Minimum Stage

Grouping:

T (Extent of Primary

Tumor):

N (Lymph node NX

metastasis):

M (Distant metastasis): MX

**Storage:** Store FFPE tissue sections at +4°C.

I

T1a

**Stability:** All FFPE tissue sections are stable for 1 year from date of purchase.

## **Product images:**



4x Image



20x Image