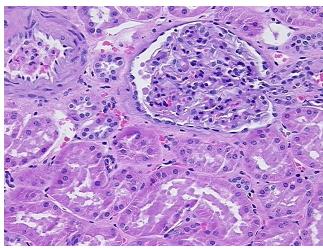

or Hypercellular Stroma:

Sti Oilia.

100% cortex

0%

Necrosis: 0%

Pathology Verification

notes from H&E review:

CASE Diagnosis (from medical center path

report):

Carcinoma of kidney, renal cell, clear cell

Age: 50
Gender: Male

Tumor Grade: Fuhrman G3: Nuclei very irregular



**OriGene Technologies, Inc.** 9620 Medical Center Drive, Ste 200

CN: techsupport@origene.cn

Rockville, MD 20850, US Phone: +1-888-267-4436 https://www.origene.com techsupport@origene.com EU: info-de@origene.com



Minimum Stage

Grouping:

T (Extent of Primary

Tumor):

N (Lymph node NX

metastasis):

M (Distant metastasis): MX

**Storage:** Store FFPE tissue sections at +4°C.

I

T1a

**Stability:** All FFPE tissue sections are stable for 1 year from date of purchase.

## **Product images:**



4x Image



20x Image