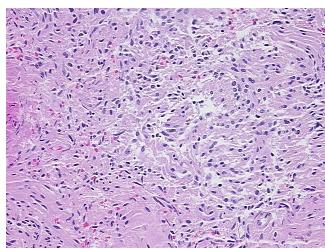

Stroma:

**Necrosis:** 

**Pathology Verification** notes from H&E review:

**CASE Diagnosis (from** medical center path

report):

Meningioma, recurrent

75 Age: Gender: Male

**Tumor Grade:** Not Reported OriGene Technologies, Inc.

9620 Medical Center Drive, Ste 200 Rockville, MD 20850, US Phone: +1-888-267-4436 https://www.origene.com techsupport@origene.com EU: info-de@origene.com CN: techsupport@origene.cn



40% hemorrhage and cauterized fibrous tissue



Minimum Stage Grouping:

Not Reported

T (Extent of Primary

Tumor):

Not Reported

N (Lymph node

Not Reported

metastasis):

M (Distant metastasis): Not Reported

Storage:

Store FFPE tissue sections at +4°C.

Stability:

All FFPE tissue sections are stable for 1 year from date of purchase.

## **Product images:**



4x Image



20x Image