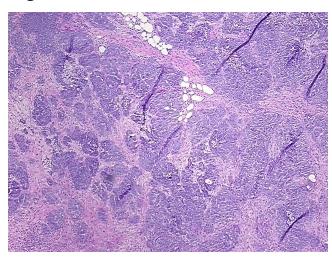

l: 0%

Lesional: 0%

Tumor: 70%

Tumor Hypo/Acellular

Stroma:

0%

**Tumor Hypercellular** 

Stroma:

10%

20%

Necrosis:

CASE Diagnosis (from

medical center path

report):

Adenocarcinoma of ovary, papillary serous, metastatic

**Age:** 60

**Gender:** Female

Tumor Grade: Not Reported

Minimum Stage

IIIC

Grouping:



**OriGene Technologies, Inc.** 9620 Medical Center Drive, Ste 200

CN: techsupport@origene.cn

Rockville, MD 20850, US Phone: +1-888-267-4436 https://www.origene.com techsupport@origene.com EU: info-de@origene.com



T (Extent of Primary

Tumor):

T3c

N (Lymph node

NX

metastasis):

M (Distant metastasis): MX

**Storage:** Store FFPE tissue sections at +4°C.

**Stability:** All FFPE tissue sections are stable for 1 year from date of purchase.

## **Product images:**



4x Image



20x Image