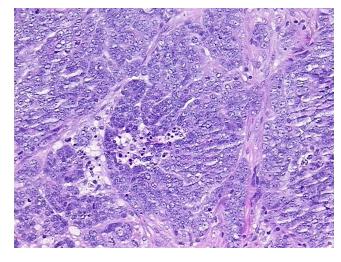

nal: 0%

Tumor: 70%

Tumor Hypo/Acellular

Stroma:

0%

**Tumor Hypercellular** 

Stroma:

10%

20%

Necrosis:

CASE Diagnosis (from

medical center path

report):

Adenocarcinoma of ovary, papillary serous, metastatic

**Age:** 60

**Gender:** Female

Tumor Grade: Not Reported

Minimum Stage

IIIC

Grouping:



**OriGene Technologies, Inc.** 9620 Medical Center Drive, Ste 200

CN: techsupport@origene.cn

Rockville, MD 20850, US Phone: +1-888-267-4436 https://www.origene.com techsupport@origene.com EU: info-de@origene.com



T (Extent of Primary

Tumor):

T3c

N (Lymph node

NX

metastasis):

M (Distant metastasis): MX

**Storage:** Store FFPE tissue sections at +4°C.

**Stability:** All FFPE tissue sections are stable for 1 year from date of purchase.

## **Product images:**



4x Image



20x Image