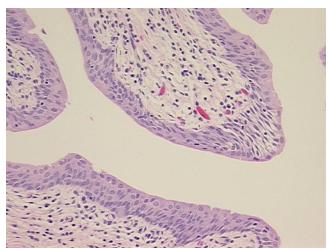

nosis (from Pathology Verification):

Within normal limits

 Normal:
 100%

 Lesional:
 0%

 Tumor:
 0%

Tumor Hypo/Acellular

Stroma:

0%

**Tumor Hypercellular** 

Stroma:

0%

Necrosis: 0%

Pathology Verification notes from H&E review:

Non Tumor Structures: 10% Mucosa, 80% Muscle, 10% Adventitia

CASE Diagnosis (from medical center path

report):

Pyelonephritis, chronic

**Age:** 26

**Gender:** Female

**Storage:** Store FFPE tissue sections at +4°C.



**OriGene Technologies, Inc.** 9620 Medical Center Drive, Ste 200

CN: techsupport@origene.cn

Rockville, MD 20850, US Phone: +1-888-267-4436 https://www.origene.com techsupport@origene.com EU: info-de@origene.com



Stability:

All FFPE tissue sections are stable for 1 year from date of purchase.

## **Product images:**



4x Image



20x Image