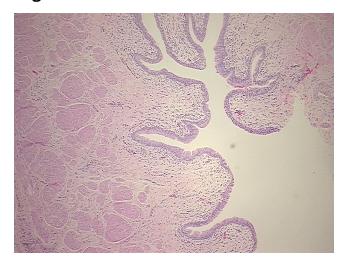

Sample Diagnosis (from Pathology Verification):

Within normal limits

 Normal:
 100%

 Lesional:
 0%

 Tumor:
 0%

Tumor Hypo/Acellular

Stroma:

0%

**Tumor Hypercellular** 

Stroma:

0%

Necrosis: 0%

Pathology Verification notes from H&E review:

Non Tumor Structures: 10% Mucosa, 80% Muscle, 10% Adventitia

CASE Diagnosis (from medical center path

report):

Pyelonephritis, chronic

**Age:** 26

**Gender:** Female

**Storage:** Store FFPE tissue sections at +4°C.



**OriGene Technologies, Inc.** 9620 Medical Center Drive, Ste 200

CN: techsupport@origene.cn

Rockville, MD 20850, US Phone: +1-888-267-4436 https://www.origene.com techsupport@origene.com EU: info-de@origene.com



Stability:

All FFPE tissue sections are stable for 1 year from date of purchase.

## **Product images:**



4x Image



20x Image