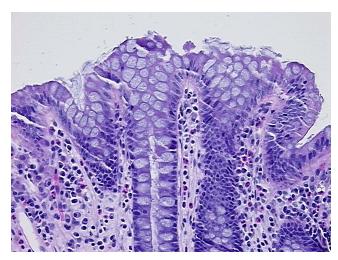

osis:

00/

Pathology Verification

notes from H&E review:

notes from H&E review

CASE Diagnosis (from medical center path

report):

Adenocarcinoma of colon

15% mucosa, 20% submucosa, 65% muscle

**Age:** 82

**Gender:** Female

**Tumor Grade:** AJCC G1: Well differentiated



**OriGene Technologies, Inc.** 9620 Medical Center Drive, Ste 200

CN: techsupport@origene.cn

Rockville, MD 20850, US Phone: +1-888-267-4436 https://www.origene.com techsupport@origene.com EU: info-de@origene.com



Minimum Stage

**Grouping:** 

T (Extent of Primary

Tumor):

N (Lymph node

metastasis):

M (Distant metastasis): MX

**Storage:** Store FFPE tissue sections at +4°C.

ı

T2

N0

**Stability:** All FFPE tissue sections are stable for 1 year from date of purchase.

## **Product images:**



4x Image



20x Image