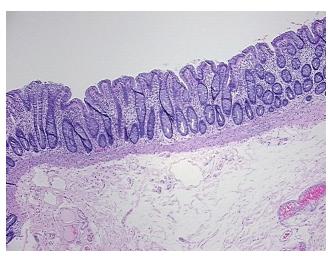

troma:

Necrosis:

00/

Pathology Verification

notes from H&E review:

notes from H&E review

CASE Diagnosis (from medical center path

report):

Adenocarcinoma of colon

15% mucosa, 20% submucosa, 65% muscle

**Age:** 82

**Gender:** Female

**Tumor Grade:** AJCC G1: Well differentiated



**OriGene Technologies, Inc.** 9620 Medical Center Drive, Ste 200

CN: techsupport@origene.cn

Rockville, MD 20850, US Phone: +1-888-267-4436 https://www.origene.com techsupport@origene.com EU: info-de@origene.com



Minimum Stage

**Grouping:** 

T (Extent of Primary

Tumor):

N (Lymph node

metastasis):

M (Distant metastasis): MX

**Storage:** Store FFPE tissue sections at +4°C.

ı

T2

N0

**Stability:** All FFPE tissue sections are stable for 1 year from date of purchase.

## **Product images:**



4x Image



20x Image