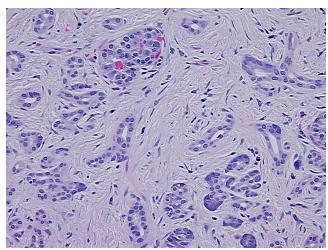

athology Verification):

Pancreatitis, chronic

0% Normal: Lesional: 100% 0% Tumor: 0%

Tumor Hypo/Acellular Stroma:

**Tumor Hypercellular** 

Stroma:

**Necrosis:** 

**Pathology Verification** 25% exocrine epithelium, 10% endocrine epithelium, 65% fibrofatty stroma with chronic notes from H&E review: inflammation.

**CASE Diagnosis (from** medical center path

report):

Cyst of pancreas

48 Age: Gender: Male

Store FFPE tissue sections at +4°C. Storage:

0%



OriGene Technologies, Inc. 9620 Medical Center Drive, Ste 200

CN: techsupport@origene.cn

Rockville, MD 20850, US Phone: +1-888-267-4436 https://www.origene.com techsupport@origene.com EU: info-de@origene.com



Stability:

All FFPE tissue sections are stable for 1 year from date of purchase.

## **Product images:**



4x Image



20x Image