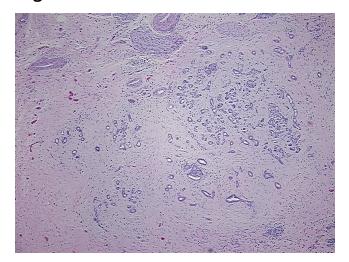

osis (from Pathology Verification):

Pancreatitis, chronic

0% Normal: Lesional: 100% 0% Tumor: 0%

Tumor Hypo/Acellular Stroma:

**Tumor Hypercellular** 

Stroma:

**Necrosis:** 

**Pathology Verification** 25% exocrine epithelium, 10% endocrine epithelium, 65% fibrofatty stroma with chronic notes from H&E review: inflammation.

**CASE Diagnosis (from** medical center path

report):

Cyst of pancreas

48 Age: Gender: Male

Store FFPE tissue sections at +4°C. Storage:

0%



OriGene Technologies, Inc. 9620 Medical Center Drive, Ste 200

CN: techsupport@origene.cn

Rockville, MD 20850, US Phone: +1-888-267-4436 https://www.origene.com techsupport@origene.com EU: info-de@origene.com



Stability:

All FFPE tissue sections are stable for 1 year from date of purchase.

## **Product images:**



4x Image



20x Image