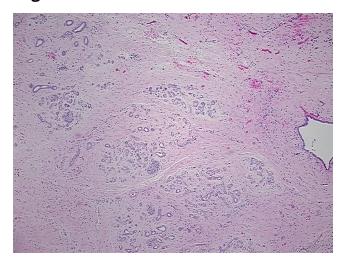

## **Product images:**

4x Image

20x Image

Appearance:

Sample Diagnosis (from Pathology Verification):

Pancreatitis, chronic

0% Normal: Lesional: 100% 0% Tumor: 0%

Tumor Hypo/Acellular

Stroma:

0%

**Tumor Hypercellular** 

Stroma:

**Necrosis:** 

**Pathology Verification** notes from H&E review: 18% exocrine epithelium, 2% endocrine epithelium, 80% fibrofatty stroma with chronic

inflammation.

**CASE Diagnosis (from** medical center path