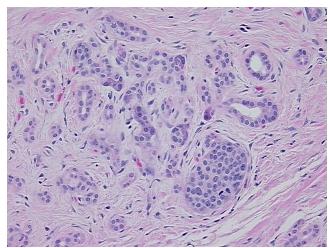

## **Product images:**

4x Image

20x Image

Appearance:

Sample Diagnosis (from Pathology Verification):

Pancreatitis, chronic

0% Normal: Lesional: 100% 0% Tumor: 0%

Tumor Hypo/Acellular

Stroma:

0%

**Tumor Hypercellular** 

Stroma:

**Necrosis:** 

**Pathology Verification** notes from H&E review: 18% exocrine epithelium, 2% endocrine epithelium, 80% fibrofatty stroma with chronic

inflammation.

**CASE Diagnosis (from** medical center path