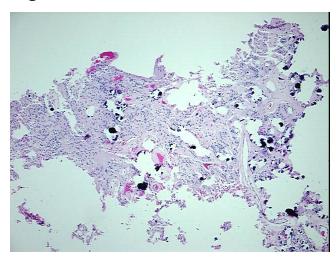

thology Verification):

Oligodendroglioma

Normal: 0% Lesional: 0%

Tumor Hypo/Acellular

Stroma:

Tumor:

5%

95%

Tumor Hypercellular

Stroma:

0%

Necrosis: 09

Pathology Verification

notes from H&E review:

Many calcospherites/psamomma bodies.

CASE Diagnosis (from

medical center path

report):

Oligodendroglioma

**Age:** 31

Gender: Not specified
Tumor Grade: Not Reported

**OriGene Technologies, Inc.** 9620 Medical Center Drive, Ste 200

CN: techsupport@origene.cn

Rockville, MD 20850, US Phone: +1-888-267-4436 https://www.origene.com techsupport@origene.com EU: info-de@origene.com



Minimum Stage Grouping:

Not Reported

**Storage:** Store FFPE tissue sections at +4°C.

**Stability:** All FFPE tissue sections are stable for 1 year from date of purchase.

## **Product images:**



4x Image



20x Image