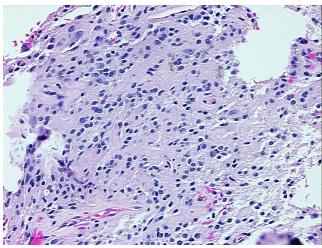

fication):

Oligodendroglioma

Normal: 0% Lesional: 0%

Tumor Hypo/Acellular

Stroma:

Tumor:

5%

95%

Tumor Hypercellular

Stroma:

0%

Necrosis: 09

Pathology Verification

notes from H&E review:

Many calcospherites/psamomma bodies.

CASE Diagnosis (from

medical center path

report):

Oligodendroglioma

**Age:** 31

Gender: Not specified
Tumor Grade: Not Reported

**OriGene Technologies, Inc.** 9620 Medical Center Drive, Ste 200

CN: techsupport@origene.cn

Rockville, MD 20850, US Phone: +1-888-267-4436 https://www.origene.com techsupport@origene.com EU: info-de@origene.com



Minimum Stage Grouping:

Not Reported

**Storage:** Store FFPE tissue sections at +4°C.

**Stability:** All FFPE tissue sections are stable for 1 year from date of purchase.

## **Product images:**



4x Image



20x Image