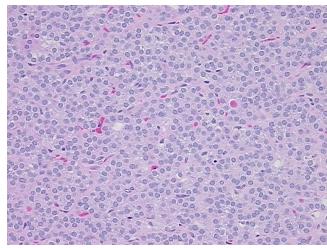

esional: 0%
Tumor: 85%
Tumor Hypo/Acellular 15%

Stroma:

Tumor Hypercellular

Stroma:

0%

Necrosis: 09

CASE Diagnosis (from medical center path

report):

Adenoma of parathyroid gland

**Age:** 45

Gender: Female

Tumor Grade: Not Reported

Minimum Stage Not Reported

Grouping:

Phone: +1-888-267-4436 https://www.origene.com techsupport@origene.com EU: info-de@origene.com CN: techsupport@origene.cn

**OriGene Technologies, Inc.** 9620 Medical Center Drive, Ste 200

Rockville, MD 20850, US





T (Extent of Primary

Tumor):

Not Reported

N (Lymph node

Not Reported

metastasis):

M (Distant metastasis): Not Reported

**Storage:** Store FFPE tissue sections at +4°C.

**Stability:** All FFPE tissue sections are stable for 1 year from date of purchase.

## **Product images:**



4x Image



20x Image