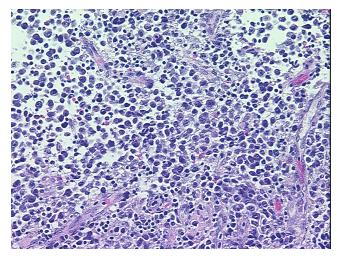

## **Product images:**

4x Image

20x Image

Site of Finding: Testis

Appearance: T

Sample Diagnosis (from

Pathology Verification):

Seminoma of testis

Normal: 0%

Lesional: 0%

Tumor: 65%

Ī

CASE Diagnosis (from

medical center path

report):

Seminoma of testis

**Age:** 49

**Gender:** Male

Tumor Grade: Not Reported