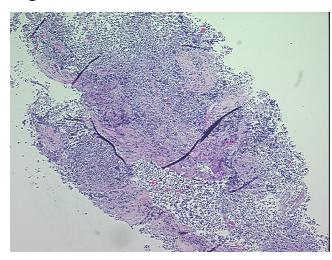

## **Product images:**

4x Image

20x Image

Site of Finding: Testis

Appearance: T

Sample Diagnosis (from

Pathology Verification):

Seminoma of testis

Normal: 0%

Lesional: 0%

Tumor: 65%

Ī

CASE Diagnosis (from

medical center path

report):

Seminoma of testis

**Age:** 49

**Gender:** Male

Tumor Grade: Not Reported