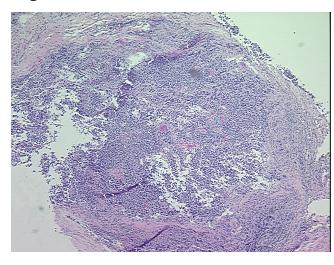

Verification):

Seminoma of testis

Seminoma of testis

Normal: 0%

Lesional: 0%

45% Tumor:

Tumor Hypo/Acellular

Stroma:

0%

**Tumor Hypercellular** Stroma:

25% **Necrosis:** 

**CASE Diagnosis (from** 

medical center path

report):

Age:

49

Ī

30%

Gender: Male

**Tumor Grade:** Not Reported

Minimum Stage

Grouping:



OriGene Technologies, Inc. 9620 Medical Center Drive, Ste 200

CN: techsupport@origene.cn

Rockville, MD 20850, US Phone: +1-888-267-4436 https://www.origene.com techsupport@origene.com EU: info-de@origene.com



T (Extent of Primary

Tumor):

T1

N (Lymph node

NX

metastasis):

M (Distant metastasis): MX

**Storage:** Store FFPE tissue sections at +4°C.

**Stability:** All FFPE tissue sections are stable for 1 year from date of purchase.

## **Product images:**



4x Image



20x Image