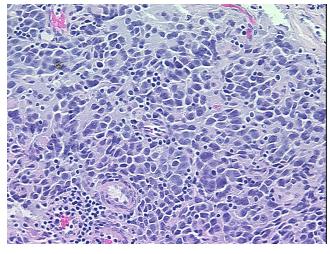

):

Seminoma of testis

Seminoma of testis

Normal: 0%

Lesional: 0%

45% Tumor:

Tumor Hypo/Acellular

Stroma:

0%

**Tumor Hypercellular** Stroma:

25% **Necrosis:** 

**CASE Diagnosis (from** 

medical center path

report):

Age:

49

Ī

30%

Gender: Male

**Tumor Grade:** Not Reported

Minimum Stage

Grouping:



OriGene Technologies, Inc. 9620 Medical Center Drive, Ste 200

CN: techsupport@origene.cn

Rockville, MD 20850, US Phone: +1-888-267-4436 https://www.origene.com techsupport@origene.com EU: info-de@origene.com



T (Extent of Primary

Tumor):

T1

N (Lymph node

NX

metastasis):

M (Distant metastasis): MX

**Storage:** Store FFPE tissue sections at +4°C.

**Stability:** All FFPE tissue sections are stable for 1 year from date of purchase.

## **Product images:**



4x Image



20x Image