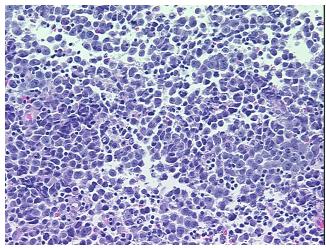

Seminoma of testis

Normal: 0%

Lesional: 0%

Tumor: 90%

Tumor Hypo/Acellular

Stroma:

10%

**Tumor Hypercellular** 

Stroma:

0%

Ī

Necrosis: 0%

**CASE Diagnosis (from** 

medical center path

report):

Seminoma of testis

**Age:** 49

Gender: Male

Tumor Grade: Not Reported

Minimum Stage

**Grouping:** 



**OriGene Technologies, Inc.** 9620 Medical Center Drive, Ste 200

CN: techsupport@origene.cn

Rockville, MD 20850, US Phone: +1-888-267-4436 https://www.origene.com techsupport@origene.com EU: info-de@origene.com



T (Extent of Primary

Tumor):

T1

N (Lymph node

NX

metastasis):

M (Distant metastasis): MX

**Storage:** Store FFPE tissue sections at +4°C.

**Stability:** All FFPE tissue sections are stable for 1 year from date of purchase.

## **Product images:**



4x Image



20x Image