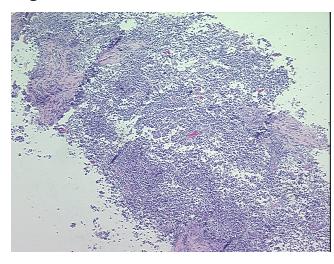

fication):

Seminoma of testis

Normal: 0%

Lesional: 0%

Tumor: 90%

Tumor Hypo/Acellular

Stroma:

10%

**Tumor Hypercellular** 

Stroma:

0%

Ī

Necrosis: 0%

**CASE Diagnosis (from** 

medical center path

report):

Seminoma of testis

**Age:** 49

Gender: Male

Tumor Grade: Not Reported

Minimum Stage

**Grouping:** 



**OriGene Technologies, Inc.** 9620 Medical Center Drive, Ste 200

CN: techsupport@origene.cn

Rockville, MD 20850, US Phone: +1-888-267-4436 https://www.origene.com techsupport@origene.com EU: info-de@origene.com



T (Extent of Primary

Tumor):

T1

N (Lymph node

NX

metastasis):

M (Distant metastasis): MX

**Storage:** Store FFPE tissue sections at +4°C.

**Stability:** All FFPE tissue sections are stable for 1 year from date of purchase.

## **Product images:**



4x Image



20x Image