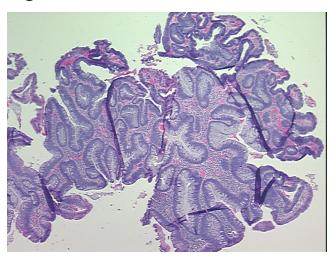

# **Product images:**

4x Image

20x Image

Т Appearance:

Sample Diagnosis (from

Pathology Verification):

Adenoma of colon

Adenoma of colon

0%

Normal: 0% Lesional: 0% 80% Tumor:

Tumor Hypo/Acellular