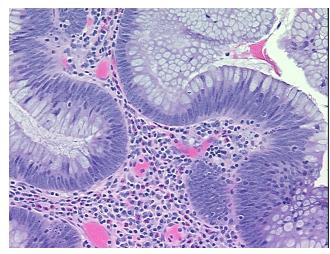

# **Product images:**

4x Image

20x Image

Т Appearance:

Sample Diagnosis (from

Pathology Verification):

Adenoma of colon

Adenoma of colon

0%

Normal: 0% Lesional: 0% 80% Tumor:

Tumor Hypo/Acellular