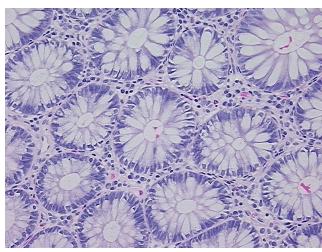

llular** 

Stroma:

0%

**Necrosis:** 

**Pathology Verification** notes from H&E review:

**CASE Diagnosis (from** 

medical center path

report):

Adenocarcinoma of colon

85% mucosa, 10% submucosa, 5% muscle

61 Age:

Gender: **Female** 

**Tumor Grade:** AJCC G1: Well differentiated



OriGene Technologies, Inc. 9620 Medical Center Drive, Ste 200

CN: techsupport@origene.cn

Rockville, MD 20850, US Phone: +1-888-267-4436 https://www.origene.com techsupport@origene.com EU: info-de@origene.com



Minimum Stage Grouping:

Ш

T4

N1

T (Extent of Primary

Tumor):

N (Lymph node

metastasis):

M (Distant metastasis): MX

**Storage:** Store FFPE tissue sections at +4°C.

**Stability:** All FFPE tissue sections are stable for 1 year from date of purchase.

## **Product images:**



4x Image



20x Image