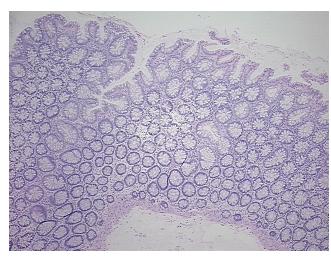

umor Hypercellular** 

Stroma:

0%

**Necrosis:** 

**Pathology Verification** notes from H&E review:

**CASE Diagnosis (from** 

medical center path

report):

Adenocarcinoma of colon

85% mucosa, 10% submucosa, 5% muscle

61 Age:

Gender: **Female** 

**Tumor Grade:** AJCC G1: Well differentiated



OriGene Technologies, Inc. 9620 Medical Center Drive, Ste 200

CN: techsupport@origene.cn

Rockville, MD 20850, US Phone: +1-888-267-4436 https://www.origene.com techsupport@origene.com EU: info-de@origene.com



Minimum Stage Grouping:

Ш

T4

N1

T (Extent of Primary

Tumor):

N (Lymph node

metastasis):

M (Distant metastasis): MX

**Storage:** Store FFPE tissue sections at +4°C.

**Stability:** All FFPE tissue sections are stable for 1 year from date of purchase.

## **Product images:**



4x Image



20x Image