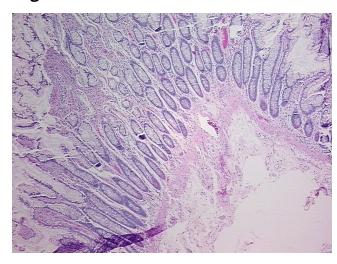

mor Hypercellular** 

Stroma:

0%

Necrosis: 09

Pathology Verification notes from H&E review:

...

CASE Diagnosis (from medical center path

report):

Adenocarcinoma of colon

35% mucosa, 30% submucosa, 35% muscle

**Age:** 61

**Gender:** Female

**Tumor Grade:** AJCC G1: Well differentiated



**OriGene Technologies, Inc.** 9620 Medical Center Drive, Ste 200

CN: techsupport@origene.cn

Rockville, MD 20850, US Phone: +1-888-267-4436 https://www.origene.com techsupport@origene.com EU: info-de@origene.com



Minimum Stage Grouping:

Ш

T (Extent of Primary

Tumor):

N (Lymph node

N1

T4

metastasis):

M (Distant metastasis): MX

**Storage:** Store FFPE tissue sections at +4°C.

**Stability:** All FFPE tissue sections are stable for 1 year from date of purchase.

## **Product images:**



4x Image



20x Image