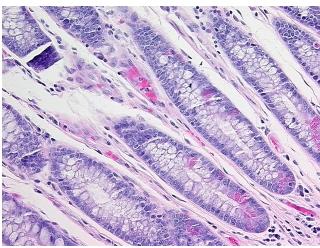

lular** 

Stroma:

0%

Necrosis: 09

Pathology Verification notes from H&E review:

...

CASE Diagnosis (from medical center path

report):

Adenocarcinoma of colon

35% mucosa, 30% submucosa, 35% muscle

**Age:** 61

**Gender:** Female

**Tumor Grade:** AJCC G1: Well differentiated



**OriGene Technologies, Inc.** 9620 Medical Center Drive, Ste 200

CN: techsupport@origene.cn

Rockville, MD 20850, US Phone: +1-888-267-4436 https://www.origene.com techsupport@origene.com EU: info-de@origene.com



Minimum Stage Grouping:

Ш

T (Extent of Primary

Tumor):

N (Lymph node

N1

T4

metastasis):

M (Distant metastasis): MX

**Storage:** Store FFPE tissue sections at +4°C.

**Stability:** All FFPE tissue sections are stable for 1 year from date of purchase.

## **Product images:**



4x Image



20x Image