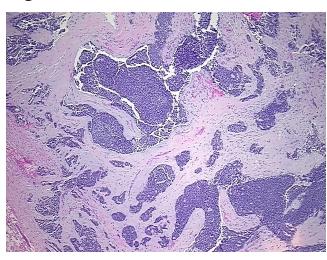

Tumor: 65%

Tumor Hypo/Acellular

Stroma:

0%

**Tumor Hypercellular** 

Stroma:

35%

**Necrosis:** 

0%

**CASE Diagnosis (from** 

medical center path

report):

Carcinoma of unknown origin, adenoid cystic, metastatic

56 Age:

Gender: **Female** 

**Tumor Grade:** AJCC G3: Poorly differentiated IV

Minimum Stage

Grouping:



OriGene Technologies, Inc. 9620 Medical Center Drive, Ste 200

CN: techsupport@origene.cn

Rockville, MD 20850, US Phone: +1-888-267-4436 https://www.origene.com techsupport@origene.com EU: info-de@origene.com



T (Extent of Primary

Tumor):

NX

TX

N (Lymph node metastasis):

M (Distant metastasis): M1

**Storage:** Store FFPE tissue sections at +4°C.

**Stability:** All FFPE tissue sections are stable for 1 year from date of purchase.

## **Product images:**



4x Image



20x Image