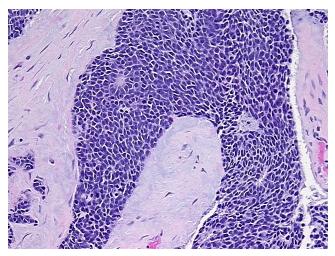

Tumor Hypo/Acellular

Stroma:

0%

**Tumor Hypercellular** 

Stroma:

35%

**Necrosis:** 

0%

**CASE Diagnosis (from** 

medical center path

report):

Carcinoma of unknown origin, adenoid cystic, metastatic

56 Age:

Gender: **Female** 

**Tumor Grade:** AJCC G3: Poorly differentiated IV

Minimum Stage

Grouping:



OriGene Technologies, Inc. 9620 Medical Center Drive, Ste 200

CN: techsupport@origene.cn

Rockville, MD 20850, US Phone: +1-888-267-4436 https://www.origene.com techsupport@origene.com EU: info-de@origene.com



T (Extent of Primary

Tumor):

NX

TX

N (Lymph node metastasis):

M (Distant metastasis): M1

**Storage:** Store FFPE tissue sections at +4°C.

**Stability:** All FFPE tissue sections are stable for 1 year from date of purchase.

## **Product images:**



4x Image



20x Image