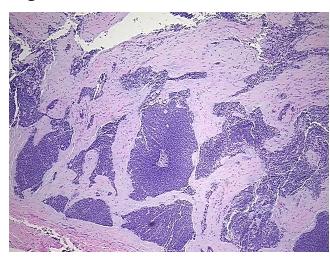

## **Product images:**

4x Image

20x Image

Site of Finding: Brain

Т Appearance:

Sample Diagnosis (from Pathology Verification):

Carcinoma of unknown origin, adenoid cystic, metastatic

Carcinoma of unknown origin, adenoid cystic, metastatic

0% Normal:

Lesional: 0%

60% Tumor:

Tumor Hypo/Acellular

Stroma:

0%

**Tumor Hypercellular** 

Stroma:

40%