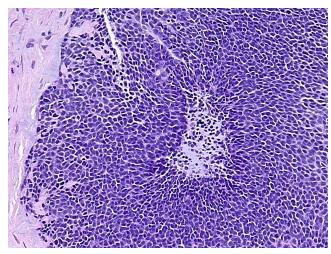

## **Product images:**

4x Image

20x Image

Site of Finding: Brain

Т Appearance:

Sample Diagnosis (from Pathology Verification):

Carcinoma of unknown origin, adenoid cystic, metastatic

Carcinoma of unknown origin, adenoid cystic, metastatic

0% Normal:

Lesional: 0%

60% Tumor:

Tumor Hypo/Acellular

Stroma:

0%

**Tumor Hypercellular** 

Stroma:

40%