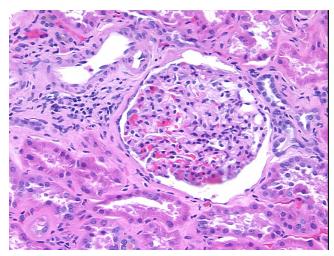

lular

Stroma:

0%

0%

Necrosis: 0%

**Pathology Verification** 65% cortex, 35% medulla

notes from H&E review:

CASE Diagnosis (from medical center path

report):

Carcinoma of kidney, renal cell, clear cell

Age: 61
Gender: Male

**Tumor Grade:** Fuhrman G2: Nuclei slightly irregular

OriGene Technologies, Inc.

9620 Medical Center Drive, Ste 200 Rockville, MD 20850, US Phone: +1-888-267-4436 https://www.origene.com techsupport@origene.com EU: info-de@origene.com CN: techsupport@origene.cn





Minimum Stage

Grouping:

T1

ı

Tumor):

N (Lymph node

T (Extent of Primary

NX

metastasis):

M (Distant metastasis): MX

**Storage:** Store FFPE tissue sections at +4°C.

**Stability:** All FFPE tissue sections are stable for 1 year from date of purchase.

## **Product images:**



4x Image



20x Image