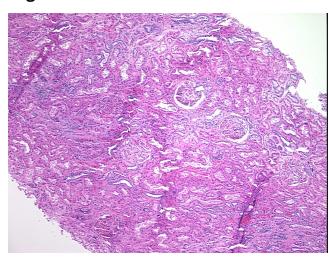

mor Hypercellular

Stroma:

0%

0%

Necrosis: 0%

**Pathology Verification** 65% cortex, 35% medulla

notes from H&E review:

CASE Diagnosis (from medical center path

report):

Carcinoma of kidney, renal cell, clear cell

Age: 61
Gender: Male

**Tumor Grade:** Fuhrman G2: Nuclei slightly irregular

OriGene Technologies, Inc.

9620 Medical Center Drive, Ste 200 Rockville, MD 20850, US Phone: +1-888-267-4436 https://www.origene.com techsupport@origene.com EU: info-de@origene.com CN: techsupport@origene.cn





Minimum Stage

Grouping:

T1

ı

Tumor):

N (Lymph node

T (Extent of Primary

NX

metastasis):

M (Distant metastasis): MX

**Storage:** Store FFPE tissue sections at +4°C.

**Stability:** All FFPE tissue sections are stable for 1 year from date of purchase.

## **Product images:**



4x Image



20x Image