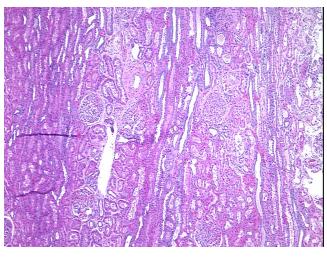

llular** 0%

Stroma:

**Necrosis:** 0%

**Pathology Verification** 45% cortex, 55% medulla

notes from H&E review:

**CASE Diagnosis (from** 

medical center path report):

Age:

Gender: Male

**Tumor Grade:** Fuhrman G2: Nuclei slightly irregular

61

0%

OriGene Technologies, Inc.

9620 Medical Center Drive, Ste 200 Rockville, MD 20850, US Phone: +1-888-267-4436 https://www.origene.com techsupport@origene.com EU: info-de@origene.com CN: techsupport@origene.cn



Carcinoma of kidney, renal cell, clear cell



Minimum Stage

Grouping:

T (Extent of Primary

Tumor):

N (Lymph node NX

metastasis):

M (Distant metastasis): MX

**Storage:** Store FFPE tissue sections at +4°C.

I

T1

**Stability:** All FFPE tissue sections are stable for 1 year from date of purchase.

## **Product images:**



4x Image



20x Image