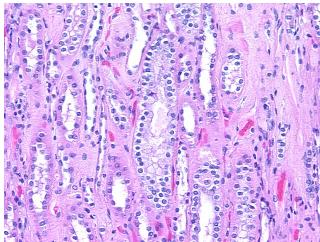

Stroma:

**Necrosis:** 0%

**Pathology Verification** 45% cortex, 55% medulla

notes from H&E review:

**CASE Diagnosis (from** 

medical center path report):

Age:

Gender: Male

**Tumor Grade:** Fuhrman G2: Nuclei slightly irregular

61

0%

OriGene Technologies, Inc.

9620 Medical Center Drive, Ste 200 Rockville, MD 20850, US Phone: +1-888-267-4436 https://www.origene.com techsupport@origene.com EU: info-de@origene.com CN: techsupport@origene.cn



Carcinoma of kidney, renal cell, clear cell



Minimum Stage

Grouping:

T (Extent of Primary

Tumor):

N (Lymph node NX

metastasis):

M (Distant metastasis): MX

**Storage:** Store FFPE tissue sections at +4°C.

I

T1

**Stability:** All FFPE tissue sections are stable for 1 year from date of purchase.

## **Product images:**



4x Image



20x Image