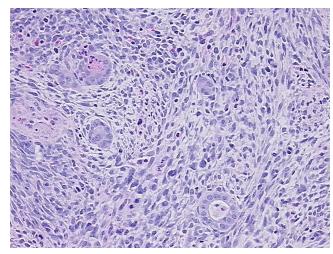

## **Product images:**

4x Image

20x Image

Appearance:

Sample Diagnosis (from

Pathology Verification):

Carcinosarcoma of endometrium

Carcinosarcoma of endometrium

Normal: 0% Lesional: 0% 65% Tumor: 0%

Tumor Hypo/Acellular Stroma:

**Tumor Hypercellular** 

Stroma:

Age:

34% **Necrosis:** 

**CASE Diagnosis (from** medical center path

report):

62

Not specified Gender:

**Tumor Grade:** FIGO GX: Grade cannot be assessed