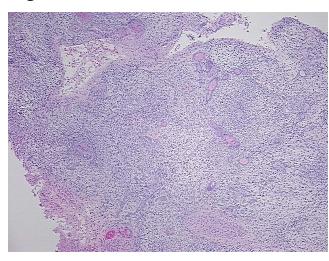

## **Product images:**

4x Image

20x Image

Appearance:

Sample Diagnosis (from

Pathology Verification):

Carcinosarcoma of endometrium

Carcinosarcoma of endometrium

Normal: 0% Lesional: 0% 65% Tumor: 0%

Tumor Hypo/Acellular Stroma:

**Tumor Hypercellular** 

Stroma:

Age:

34% **Necrosis:** 

**CASE Diagnosis (from** medical center path

report):

62

Not specified Gender:

**Tumor Grade:** FIGO GX: Grade cannot be assessed