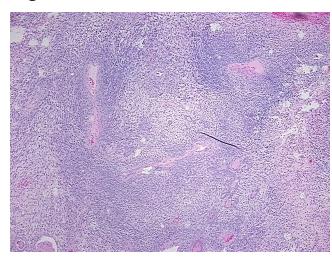

%

Uterus

Normal: 0% Lesional: 0% 70% Tumor:

Tumor Hypo/Acellular

Stroma:

**Tumor Hypercellular** 

Stroma:

29% **Necrosis:** 

**CASE Diagnosis (from** medical center path

report):

62 Age:

Not specified Gender:

**Tumor Grade:** FIGO GX: Grade cannot be assessed

Minimum Stage ΙR

Grouping:

OriGene Technologies, Inc.

9620 Medical Center Drive, Ste 200 Rockville, MD 20850, US Phone: +1-888-267-4436 https://www.origene.com techsupport@origene.com EU: info-de@origene.com CN: techsupport@origene.cn



Carcinosarcoma of endometrium



T (Extent of Primary

Tumor):

T1b

N (Lymph node

N0

metastasis):

M (Distant metastasis): MX

Storage: Store FFPE tissue sections at +4°C.

**Stability:** All FFPE tissue sections are stable for 1 year from date of purchase.

## **Product images:**



4x Image



20x Image