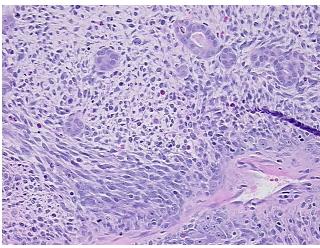

ormal: 0% Lesional: 0% 70% Tumor:

Tumor Hypo/Acellular

Stroma:

**Tumor Hypercellular** 

Stroma:

29% **Necrosis:** 

**CASE Diagnosis (from** medical center path

report):

62 Age:

Not specified Gender:

**Tumor Grade:** FIGO GX: Grade cannot be assessed

Minimum Stage ΙR

Grouping:

OriGene Technologies, Inc.

9620 Medical Center Drive, Ste 200 Rockville, MD 20850, US Phone: +1-888-267-4436 https://www.origene.com techsupport@origene.com EU: info-de@origene.com CN: techsupport@origene.cn



Carcinosarcoma of endometrium



T (Extent of Primary

Tumor):

T1b

N (Lymph node

N0

metastasis):

M (Distant metastasis): MX

Storage: Store FFPE tissue sections at +4°C.

**Stability:** All FFPE tissue sections are stable for 1 year from date of purchase.

## **Product images:**



4x Image



20x Image