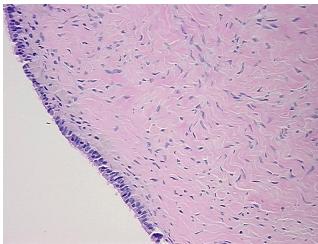

ecrosis:** 

**Pathology Verification** notes from H&E review:

**CASE Diagnosis (from** medical center path

report):

Tumor of ovary, serous, borderline

normal: 90% ovarian stroma, 10% vessels

74 Age:

Gender: **Female** 

**Tumor Grade:** AJCC GB: Borderline malignancy



OriGene Technologies, Inc. 9620 Medical Center Drive, Ste 200

CN: techsupport@origene.cn

Rockville, MD 20850, US Phone: +1-888-267-4436 https://www.origene.com techsupport@origene.com EU: info-de@origene.com



Minimum Stage Grouping:

ΙB

T (Extent of Primary

Tumor):

N (Lymph node

N0

T<sub>1</sub>b

metastasis):

M (Distant metastasis): MX

**Storage:** Store FFPE tissue sections at +4°C.

**Stability:** All FFPE tissue sections are stable for 1 year from date of purchase.

## **Product images:**



4x Image



20x Image