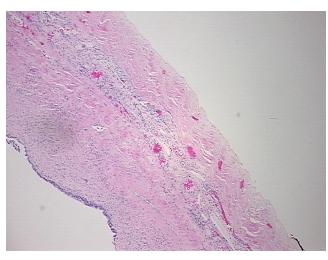

## **Product images:**

4x Image

20x Image

Appearance:

Sample Diagnosis (from Pathology Verification):

Tumor of ovary, serous, borderline

92% Normal: Lesional: 0% 8% Tumor: 0%

Tumor Hypo/Acellular

Stroma:

**Tumor Hypercellular** 0%

Stroma:

**Necrosis:** 

**Pathology Verification** normal: 90% ovarian stroma, 10% vessels

notes from H&E review:

**CASE Diagnosis (from** medical center path

report):

Tumor of ovary, serous, borderline

74 Age:

Gender: **Female** 