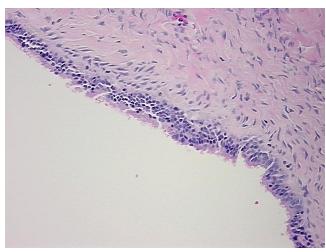

## **Product images:**

4x Image

20x Image

Appearance:

Sample Diagnosis (from Pathology Verification):

Tumor of ovary, serous, borderline

92% Normal: Lesional: 0% 8% Tumor: 0%

Tumor Hypo/Acellular

Stroma:

**Tumor Hypercellular** 0%

Stroma:

**Necrosis:** 

**Pathology Verification** normal: 90% ovarian stroma, 10% vessels

notes from H&E review:

**CASE Diagnosis (from** medical center path

report):

Tumor of ovary, serous, borderline

74 Age:

Gender: **Female** 