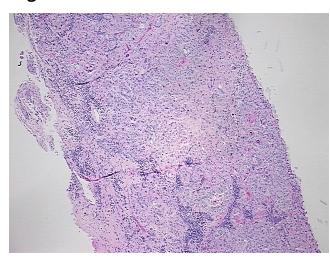

nal: 0%

90% Tumor:

Tumor Hypo/Acellular

Stroma:

0%

**Tumor Hypercellular** 

Stroma:

10%

0%

**Necrosis:** 

**CASE Diagnosis (from** 

medical center path

report):

Adenocarcinoma of endometrium, papillary serous

70 Age:

Gender: **Female** 

**Tumor Grade:** FIGO G3: Poorly differentiated

Minimum Stage

Grouping:

ΙB



OriGene Technologies, Inc. 9620 Medical Center Drive, Ste 200

CN: techsupport@origene.cn

Rockville, MD 20850, US Phone: +1-888-267-4436 https://www.origene.com techsupport@origene.com EU: info-de@origene.com



T (Extent of Primary

Tumor):

T1b

N0

N (Lymph node

metastasis):

M (Distant metastasis): MX

Storage: Store FFPE tissue sections at +4°C.

**Stability:** All FFPE tissue sections are stable for 1 year from date of purchase.

## **Product images:**



4x Image



20x Image