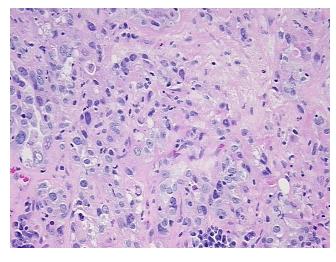

Tumor:

Tumor Hypo/Acellular

Stroma:

0%

**Tumor Hypercellular** 

Stroma:

10%

0%

**Necrosis:** 

**CASE Diagnosis (from** 

medical center path

report):

Adenocarcinoma of endometrium, papillary serous

70 Age:

Gender: **Female** 

**Tumor Grade:** FIGO G3: Poorly differentiated

Minimum Stage

Grouping:

ΙB



OriGene Technologies, Inc. 9620 Medical Center Drive, Ste 200

CN: techsupport@origene.cn

Rockville, MD 20850, US Phone: +1-888-267-4436 https://www.origene.com techsupport@origene.com EU: info-de@origene.com



T (Extent of Primary

Tumor):

T1b

N0

N (Lymph node

metastasis):

M (Distant metastasis): MX

Storage: Store FFPE tissue sections at +4°C.

**Stability:** All FFPE tissue sections are stable for 1 year from date of purchase.

## **Product images:**



4x Image



20x Image