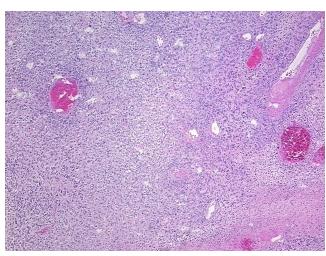

Diagnosis (from** 

medical center path

report):

0%

83 Age:

Gender: **Female** 

**Tumor Grade:** FIGO G3: Poorly differentiated IIA

Minimum Stage

Grouping:

OriGene Technologies, Inc.

9620 Medical Center Drive, Ste 200 Rockville, MD 20850, US Phone: +1-888-267-4436 https://www.origene.com techsupport@origene.com EU: info-de@origene.com CN: techsupport@origene.cn



Carcinosarcoma of endometrium



T (Extent of Primary

Tumor):

T2a

N (Lymph node

metastasis):

NX

M (Distant metastasis): MX

**Diagnostic Test Results:** Vimentin ~ VIM! by IHC,Negative; Desmin! by IHC,Negative; Cytokeratin AE1/AE3 ~ AE1/AE3!

by IHC, Negative

Storage: Store FFPE tissue sections at +4°C.

**Stability:** All FFPE tissue sections are stable for 1 year from date of purchase.

## **Product images:**



4x Image



20x Image