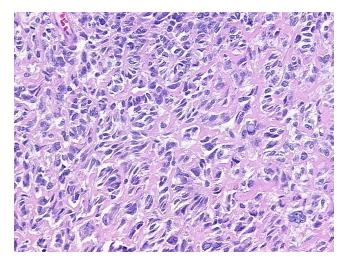

from** 

medical center path

report):

0%

83 Age:

Gender: **Female** 

**Tumor Grade:** FIGO G3: Poorly differentiated IIA

Minimum Stage

Grouping:

OriGene Technologies, Inc.

9620 Medical Center Drive, Ste 200 Rockville, MD 20850, US Phone: +1-888-267-4436 https://www.origene.com techsupport@origene.com EU: info-de@origene.com CN: techsupport@origene.cn



Carcinosarcoma of endometrium



T (Extent of Primary

Tumor):

T2a

N (Lymph node

metastasis):

NX

M (Distant metastasis): MX

**Diagnostic Test Results:** Vimentin ~ VIM! by IHC,Negative; Desmin! by IHC,Negative; Cytokeratin AE1/AE3 ~ AE1/AE3!

by IHC, Negative

Storage: Store FFPE tissue sections at +4°C.

**Stability:** All FFPE tissue sections are stable for 1 year from date of purchase.

## **Product images:**



4x Image



20x Image