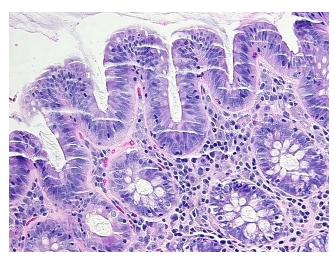

rcellular** 0%

Stroma:

**Necrosis:** 

**Pathology Verification** 

notes from H&E review:

**CASE Diagnosis (from** medical center path

report):

Adenocarcinoma of colon

15% mucosa, 25% submucosa, 60% muscle

82 Age: Gender: Male

**Tumor Grade:** AJCC G2: Moderately differentiated OriGene Technologies, Inc.

9620 Medical Center Drive, Ste 200 Rockville, MD 20850, US Phone: +1-888-267-4436 https://www.origene.com techsupport@origene.com EU: info-de@origene.com CN: techsupport@origene.cn





Minimum Stage Grouping:

IΙΑ

T (Extent of Primary

Tumor):

N (Lymph node

N0

T3

metastasis):

M (Distant metastasis): MX

**Storage:** Store FFPE tissue sections at +4°C.

**Stability:** All FFPE tissue sections are stable for 1 year from date of purchase.

## **Product images:**



4x Image



20x Image