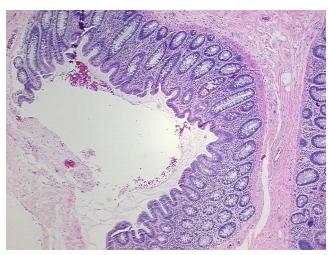

**Tumor Hypercellular** 0%

Stroma:

**Necrosis:** 

**Pathology Verification** 

notes from H&E review:

**CASE Diagnosis (from** medical center path

report):

Adenocarcinoma of colon

15% mucosa, 25% submucosa, 60% muscle

82 Age: Gender: Male

**Tumor Grade:** AJCC G2: Moderately differentiated OriGene Technologies, Inc.

9620 Medical Center Drive, Ste 200 Rockville, MD 20850, US Phone: +1-888-267-4436 https://www.origene.com techsupport@origene.com EU: info-de@origene.com CN: techsupport@origene.cn





Minimum Stage Grouping:

IΙΑ

T (Extent of Primary

Tumor):

N (Lymph node

N0

T3

metastasis):

M (Distant metastasis): MX

**Storage:** Store FFPE tissue sections at +4°C.

**Stability:** All FFPE tissue sections are stable for 1 year from date of purchase.

## **Product images:**



4x Image



20x Image