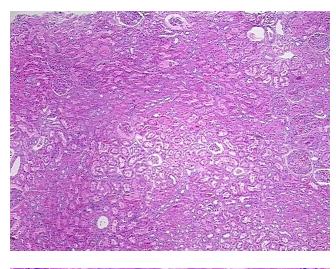

lar

Stroma:

Tumor Hypercellular

Stroma:

Necrosis: 0%

Pathology Verification 100% cortex

notes from H&E review:

CASE Diagnosis (from medical center path

report):

**Age:** 35

Gender: Male

**Tumor Grade:** Fuhrman G1: Nuclei round, uniform

0%

0%

OriGene Technologies, Inc.

9620 Medical Center Drive, Ste 200 Rockville, MD 20850, US Phone: +1-888-267-4436 https://www.origene.com techsupport@origene.com EU: info-de@origene.com CN: techsupport@origene.cn



Carcinoma of kidney, renal cell, clear cell



Minimum Stage

Grouping:

T (Extent of Primary

Tumor):

N (Lymph node NX

metastasis):

M (Distant metastasis): MX

**Storage:** Store FFPE tissue sections at +4°C.

I

T1

**Stability:** All FFPE tissue sections are stable for 1 year from date of purchase.

## **Product images:**



4x Image



20x Image