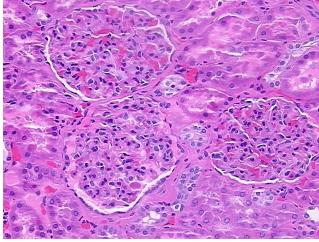

Tumor Hypercellular

Stroma:

Necrosis: 0%

Pathology Verification 100% cortex

notes from H&E review:

CASE Diagnosis (from medical center path

report):

**Age:** 35

Gender: Male

**Tumor Grade:** Fuhrman G1: Nuclei round, uniform

0%

0%

OriGene Technologies, Inc.

9620 Medical Center Drive, Ste 200 Rockville, MD 20850, US Phone: +1-888-267-4436 https://www.origene.com techsupport@origene.com EU: info-de@origene.com CN: techsupport@origene.cn



Carcinoma of kidney, renal cell, clear cell



Minimum Stage

Grouping:

T (Extent of Primary

Tumor):

N (Lymph node NX

metastasis):

M (Distant metastasis): MX

**Storage:** Store FFPE tissue sections at +4°C.

I

T1

**Stability:** All FFPE tissue sections are stable for 1 year from date of purchase.

## **Product images:**



4x Image



20x Image