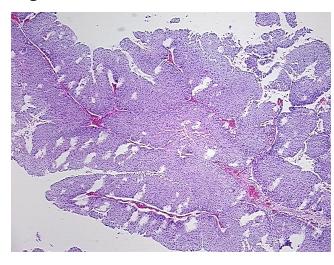

%

Tumor: 90%

Tumor Hypo/Acellular

Stroma:

0%

**Tumor Hypercellular** 

Stroma:

10%

Necrosis:

0%

CASE Diagnosis (from

medical center path

report):

Carcinoma of renal pelvis, transitional cell

**Age:** 43

**Gender:** Female

**Tumor Grade:** AICC G2: Moderately differentiated

Minimum Stage

**Grouping:** 

0a



**OriGene Technologies, Inc.** 9620 Medical Center Drive, Ste 200

CN: techsupport@origene.cn

Rockville, MD 20850, US Phone: +1-888-267-4436 https://www.origene.com techsupport@origene.com EU: info-de@origene.com



T (Extent of Primary

Tumor):

Ta

N (Lymph node

NX

metastasis):

M (Distant metastasis): MX

**Storage:** Store FFPE tissue sections at +4°C.

**Stability:** All FFPE tissue sections are stable for 1 year from date of purchase.

## **Product images:**



4x Image



20x Image