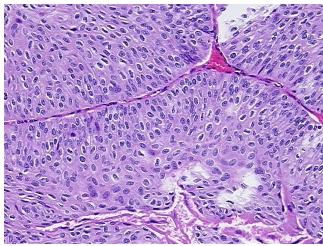

%

Tumor Hypo/Acellular

Stroma:

0%

**Tumor Hypercellular** 

Stroma:

10%

Necrosis:

0%

CASE Diagnosis (from

medical center path

report):

Carcinoma of renal pelvis, transitional cell

**Age:** 43

**Gender:** Female

**Tumor Grade:** AICC G2: Moderately differentiated

Minimum Stage

**Grouping:** 

0a



**OriGene Technologies, Inc.** 9620 Medical Center Drive, Ste 200

CN: techsupport@origene.cn

Rockville, MD 20850, US Phone: +1-888-267-4436 https://www.origene.com techsupport@origene.com EU: info-de@origene.com



T (Extent of Primary

Tumor):

Ta

N (Lymph node

NX

metastasis):

M (Distant metastasis): MX

**Storage:** Store FFPE tissue sections at +4°C.

**Stability:** All FFPE tissue sections are stable for 1 year from date of purchase.

## **Product images:**



4x Image



20x Image