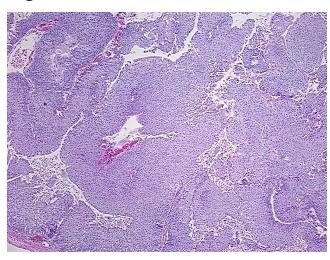

al: 0%

97% Tumor:

Tumor Hypo/Acellular

Stroma:

0%

**Tumor Hypercellular** 

Stroma:

3%

0% **Necrosis:** 

**CASE Diagnosis (from** 

medical center path

report):

Carcinoma of renal pelvis, transitional cell

43 Age:

Gender: **Female** 

**Tumor Grade:** AJCC G2: Moderately differentiated

Minimum Stage

Grouping:

0a



OriGene Technologies, Inc. 9620 Medical Center Drive, Ste 200

CN: techsupport@origene.cn

Rockville, MD 20850, US Phone: +1-888-267-4436 https://www.origene.com techsupport@origene.com EU: info-de@origene.com



T (Extent of Primary

Tumor):

NX

Ta

N (Lymph node metastasis):

M (Distant metastasis): MX

**Storage:** Store FFPE tissue sections at +4°C.

**Stability:** All FFPE tissue sections are stable for 1 year from date of purchase.

## **Product images:**



4x Image



20x Image