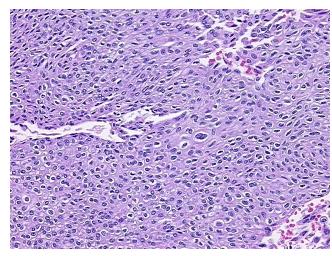

Tumor:

Tumor Hypo/Acellular

Stroma:

0%

**Tumor Hypercellular** 

Stroma:

3%

0% **Necrosis:** 

**CASE Diagnosis (from** 

medical center path

report):

Carcinoma of renal pelvis, transitional cell

43 Age:

Gender: **Female** 

**Tumor Grade:** AJCC G2: Moderately differentiated

Minimum Stage

Grouping:

0a



OriGene Technologies, Inc. 9620 Medical Center Drive, Ste 200

CN: techsupport@origene.cn

Rockville, MD 20850, US Phone: +1-888-267-4436 https://www.origene.com techsupport@origene.com EU: info-de@origene.com



T (Extent of Primary

Tumor):

NX

Ta

N (Lymph node metastasis):

M (Distant metastasis): MX

**Storage:** Store FFPE tissue sections at +4°C.

**Stability:** All FFPE tissue sections are stable for 1 year from date of purchase.

## **Product images:**



4x Image



20x Image