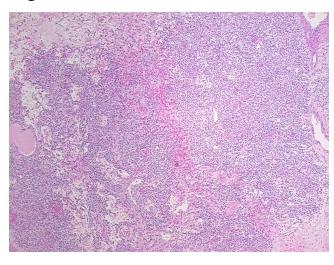

ation):

Normal: 0% Lesional: 0% Tumor: 55%

Tumor Hypo/Acellular

Stroma:

Tumor Hypercellular 25%

Stroma:

Necrosis: 0%

CASE Diagnosis (from

medical center path

report):

Carcinoma of kidney, renal cell, clear cell

Age: 44

**Gender:** Female

**Tumor Grade:** Fuhrman G2: Nuclei slightly irregular

Minimum Stage

Grouping:

OriGene Technologies, Inc.

9620 Medical Center Drive, Ste 200 Rockville, MD 20850, US Phone: +1-888-267-4436 https://www.origene.com techsupport@origene.com EU: info-de@origene.com CN: techsupport@origene.cn





T (Extent of Primary

Tumor):

T1a

N (Lymph node

NX

metastasis):

M (Distant metastasis): MX

Storage: Store FFPE tissue sections at +4°C.

**Stability:** All FFPE tissue sections are stable for 1 year from date of purchase.

## **Product images:**



4x Image



20x Image