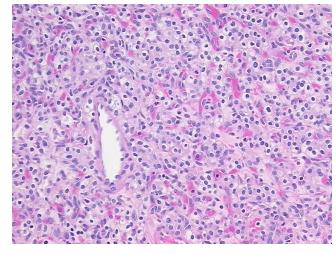

mal: 0% Lesional: 0% Tumor: 55%

Tumor Hypo/Acellular

Stroma:

Tumor Hypercellular 25%

Stroma:

Necrosis: 0%

CASE Diagnosis (from

medical center path

report):

Carcinoma of kidney, renal cell, clear cell

Age: 44

**Gender:** Female

**Tumor Grade:** Fuhrman G2: Nuclei slightly irregular

Minimum Stage

Grouping:

OriGene Technologies, Inc.

9620 Medical Center Drive, Ste 200 Rockville, MD 20850, US Phone: +1-888-267-4436 https://www.origene.com techsupport@origene.com EU: info-de@origene.com CN: techsupport@origene.cn





T (Extent of Primary

Tumor):

T1a

N (Lymph node

NX

metastasis):

M (Distant metastasis): MX

Storage: Store FFPE tissue sections at +4°C.

**Stability:** All FFPE tissue sections are stable for 1 year from date of purchase.

## **Product images:**



4x Image



20x Image