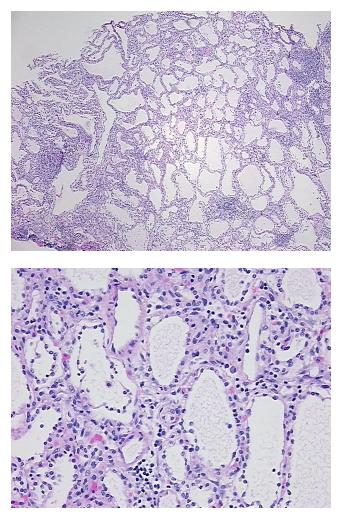

| Product Type:                                           | FFPE Sections                               |
|---------------------------------------------------------|---------------------------------------------|
| Disease State:                                          | Other Disease                               |
| Diagnosis Category:                                     | Benign Tumors                               |
| Tissue:                                                 | Pancreas                                    |
| Frozen Sample ID:                                       | PA000049B4                                  |
| Case ID:                                                | CU000005592                                 |
| Tissue of Origin:                                       | Pancreas                                    |
| Site of Finding:                                        | Pancreas                                    |
| Appearance:                                             | Т                                           |
| Sample Diagnosis (from<br>Pathology Verification):      | Adenoma of pancreas, microcystic            |
| Normal:                                                 | 0%                                          |
| Lesional:                                               | 0%                                          |
| Tumor:                                                  | 90%                                         |
| Tumor Hypo/Acellular<br>Stroma:                         | 0%                                          |
| Tumor Hypercellular<br>Stroma:                          | 10%                                         |
| Necrosis:                                               | 0%                                          |
| Pathology Verification<br>notes from H&E review:        | tumor is serous type of microcystic adenoma |
| CASE Diagnosis (from<br>medical center path<br>report): | Adenoma of pancreas, microcystic            |
| Age:                                                    | 72                                          |
| Gender:                                                 | Female                                      |
| Tumor Grade:                                            | Not Reported                                |

## **Product images:**

4x Image

20x Image

This product is to be used for laboratory only. Not for diagnostic or therapeutic use. ©2025 OriGene Technologies, Inc., 9620 Medical Center Drive, Ste 200, Rockville, MD 20850, US