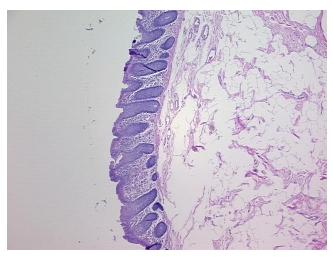

rcellular** 0%

Stroma:

**Necrosis:** 

**Pathology Verification** 

notes from H&E review:

**CASE Diagnosis (from** medical center path

report):

Adenocarcinoma of colon

10% mucosa, 20% submucosa, 70% muscle

82 Age:

Gender: **Female** 

**Tumor Grade:** AJCC G2: Moderately differentiated OriGene Technologies, Inc.

9620 Medical Center Drive, Ste 200 Rockville, MD 20850, US Phone: +1-888-267-4436 https://www.origene.com techsupport@origene.com EU: info-de@origene.com CN: techsupport@origene.cn





Minimum Stage

**Grouping:** 

T (Extent of Primary

Tumor):

N (Lymph node

metastasis):

M (Distant metastasis): MX

**Storage:** Store FFPE tissue sections at +4°C.

I

T2

N0

**Stability:** All FFPE tissue sections are stable for 1 year from date of purchase.

## **Product images:**



4x Image



20x Image