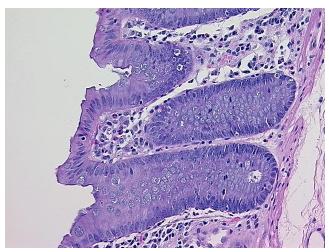

0%

Stroma:

**Necrosis:** 

**Pathology Verification** 

notes from H&E review:

**CASE Diagnosis (from** medical center path

report):

Adenocarcinoma of colon

10% mucosa, 20% submucosa, 70% muscle

82 Age:

Gender: **Female** 

**Tumor Grade:** AJCC G2: Moderately differentiated OriGene Technologies, Inc.

9620 Medical Center Drive, Ste 200 Rockville, MD 20850, US Phone: +1-888-267-4436 https://www.origene.com techsupport@origene.com EU: info-de@origene.com CN: techsupport@origene.cn





Minimum Stage

**Grouping:** 

T (Extent of Primary

Tumor):

N (Lymph node

metastasis):

M (Distant metastasis): MX

**Storage:** Store FFPE tissue sections at +4°C.

I

T2

N0

**Stability:** All FFPE tissue sections are stable for 1 year from date of purchase.

## **Product images:**



4x Image



20x Image