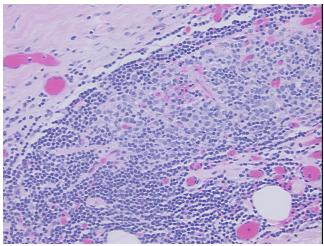

Pathology Verification):

Aortitis, rheumatoid

0% Normal:

Lesional: 100%

0% Tumor:

Tumor Hypo/Acellular

Stroma:

0%

0%

**Tumor Hypercellular** 

Stroma:

**Necrosis:** 

**Pathology Verification** 

notes from H&E review:

**CASE Diagnosis (from** medical center path

report):

Aortitis, rheumatoid

primarily medial and adventitial involvement; granulomas present in this section

58 Age:

Gender: **Female** 

Store FFPE tissue sections at +4°C. Storage:



OriGene Technologies, Inc. 9620 Medical Center Drive, Ste 200

CN: techsupport@origene.cn

Rockville, MD 20850, US Phone: +1-888-267-4436 https://www.origene.com techsupport@origene.com EU: info-de@origene.com



Stability:

All FFPE tissue sections are stable for 1 year from date of purchase.

## **Product images:**



4x Image



20x Image