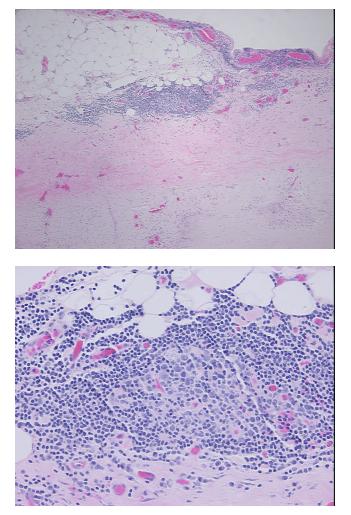

| Product Type:                                           | FFPE Sections                                                                    |
|---------------------------------------------------------|----------------------------------------------------------------------------------|
| Disease State:                                          | Other Disease                                                                    |
| Diagnosis Category:                                     | Aortitis, Rheumatoid                                                             |
| Tissue:                                                 | Aorta                                                                            |
| Frozen Sample ID:                                       | PA15476715                                                                       |
| Case ID:                                                | CU000005586                                                                      |
| Tissue of Origin:                                       | Aorta                                                                            |
| Site of Finding:                                        | Aorta                                                                            |
| Appearance:                                             | L                                                                                |
| Sample Diagnosis (from<br>Pathology Verification):      | Aortitis, rheumatoid                                                             |
| Normal:                                                 | 0%                                                                               |
| Lesional:                                               | 100%                                                                             |
| Tumor:                                                  | 0%                                                                               |
| Tumor Hypo/Acellular<br>Stroma:                         | 0%                                                                               |
| Tumor Hypercellular<br>Stroma:                          | 0%                                                                               |
| Necrosis:                                               | 0%                                                                               |
| Pathology Verification<br>notes from H&E review:        | primarily medial and adventitial involvement; granulomas present in this section |
| CASE Diagnosis (from<br>medical center path<br>report): | Aortitis, rheumatoid                                                             |
| Age:                                                    | 58                                                                               |
| Gender:                                                 | Female                                                                           |
| Storage:                                                | Store FFPE tissue sections at +4°C.                                              |

## **Product images:**

4x Image

20x Image

This product is to be used for laboratory only. Not for diagnostic or therapeutic use. ©2022 OriGene Technologies, Inc., 9620 Medical Center Drive, Ste 200, Rockville, MD 20850, US