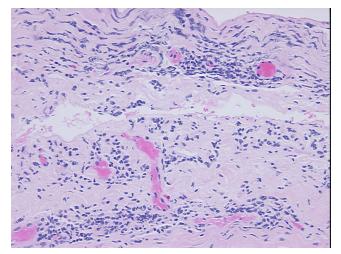

## **Product images:**

4x Image

20x Image

Stroma:

0%

**Tumor Hypercellular** 

Stroma:

0%

Necrosis: 09

Pathology Verification notes from H&E review:

primarily medial and adventitial involvement; no granulomas seen in this section