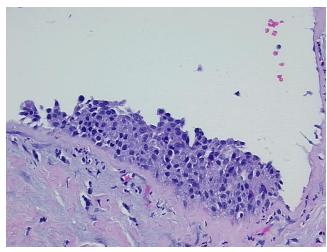

medical center path

report):

Adenocarcinoma of breast, ductal

**Age:** 46

**Gender:** Female

**Tumor Grade:** Nottingham G3: 8-9 points High combined grade (unfavorable)



**OriGene Technologies, Inc.** 9620 Medical Center Drive, Ste 200

CN: techsupport@origene.cn

Rockville, MD 20850, US Phone: +1-888-267-4436 https://www.origene.com techsupport@origene.com EU: info-de@origene.com



Minimum Stage

**Grouping:** 

T (Extent of Primary

Tumor):

N (Lymph node metastasis):

M (Distant metastasis): MX

**Diagnostic Test Results:** Estrogen receptor ~ ER! by IHC,Negative; HER2 ~ ERBB2 ~ Neu! by IHC,Positive

Storage: Store FFPE tissue sections at +4°C.

T1mic

N0

**Stability:** All FFPE tissue sections are stable for 1 year from date of purchase.

## **Product images:**



4x Image



20x Image