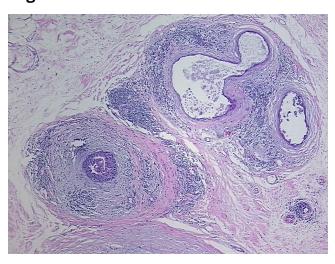

gnosis (from medical center path

report):

Adenocarcinoma of breast, ductal

**Age:** 46

**Gender:** Female

**Tumor Grade:** Nottingham G3: 8-9 points High combined grade (unfavorable)



**OriGene Technologies, Inc.** 9620 Medical Center Drive, Ste 200

CN: techsupport@origene.cn

Rockville, MD 20850, US Phone: +1-888-267-4436 https://www.origene.com techsupport@origene.com EU: info-de@origene.com



Minimum Stage

**Grouping:** 

T (Extent of Primary

Tumor):

N (Lymph node metastasis):

M (Distant metastasis): MX

**Diagnostic Test Results:** Estrogen receptor ~ ER! by IHC,Negative; HER2 ~ ERBB2 ~ Neu! by IHC,Positive

Storage: Store FFPE tissue sections at +4°C.

T1mic

N0

**Stability:** All FFPE tissue sections are stable for 1 year from date of purchase.

## **Product images:**



4x Image



20x Image