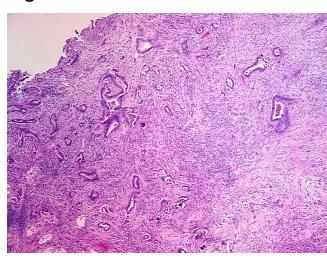

Verification notes from H&E review:

Inflammation: Moderate Mixed inflammatory infiltrate, Moderate Polymorphonuclear cells

CASE Diagnosis (from medical center path

report):

Adenocarcinoma of cervix

**Age:** 62

**Gender:** Female

**Tumor Grade:** FIGO G2: Moderately differentiated



**OriGene Technologies, Inc.** 9620 Medical Center Drive, Ste 200

CN: techsupport@origene.cn

Rockville, MD 20850, US Phone: +1-888-267-4436 https://www.origene.com techsupport@origene.com EU: info-de@origene.com



Minimum Stage Grouping:

IB2

T (Extent of Primary

pT1b2

Tumor):

N (Lymph node

pN0

metastasis):

M (Distant metastasis): pMX

**Storage:** Store FFPE tissue sections at +4°C.

**Stability:** All FFPE tissue sections are stable for 1 year from date of purchase.

## **Product images:**



4x Image



20x Image