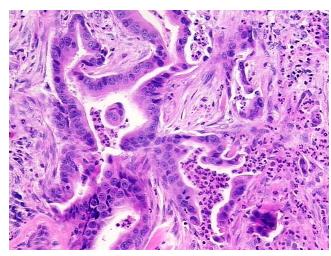

n notes from H&E review:

Inflammation: Moderate Mixed inflammatory infiltrate, Moderate Polymorphonuclear cells

CASE Diagnosis (from medical center path

report):

Adenocarcinoma of cervix

**Age:** 62

**Gender:** Female

**Tumor Grade:** FIGO G2: Moderately differentiated



**OriGene Technologies, Inc.** 9620 Medical Center Drive, Ste 200

CN: techsupport@origene.cn

Rockville, MD 20850, US Phone: +1-888-267-4436 https://www.origene.com techsupport@origene.com EU: info-de@origene.com



Minimum Stage Grouping:

IB2

T (Extent of Primary

pT1b2

Tumor):

N (Lymph node

pN0

metastasis):

M (Distant metastasis): pMX

**Storage:** Store FFPE tissue sections at +4°C.

**Stability:** All FFPE tissue sections are stable for 1 year from date of purchase.

## **Product images:**



4x Image



20x Image