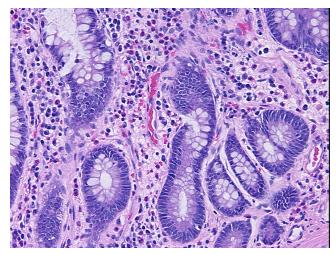

Site of Finding: Colon

Appearance:

Sample Diagnosis (from Pathology Verification):

Crohns disease

Normal: 0% Lesional: 100% 0% Tumor: 0%

Tumor Hypo/Acellular

Stroma:

0%

**Tumor Hypercellular** Stroma:

**Necrosis:** 

**Pathology Verification** 

notes from H&E review:

25% mucosa, 5% submucosa, 70% muscle

**CASE Diagnosis (from** medical center path

report):

Crohns disease

31 Age:

Gender: **Female** 

Store FFPE tissue sections at +4°C. Storage:



OriGene Technologies, Inc. 9620 Medical Center Drive, Ste 200

CN: techsupport@origene.cn

Rockville, MD 20850, US Phone: +1-888-267-4436 https://www.origene.com techsupport@origene.com EU: info-de@origene.com



Stability:

All FFPE tissue sections are stable for 1 year from date of purchase.

## **Product images:**



4x Image



20x Image