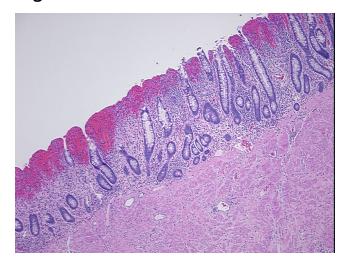

rigin: Colon Site of Finding: Colon

Appearance:

Sample Diagnosis (from Pathology Verification):

Crohns disease

Normal: 0% Lesional: 100% 0% Tumor: 0%

Tumor Hypo/Acellular

Stroma:

0%

**Tumor Hypercellular** Stroma:

**Necrosis:** 

**Pathology Verification** 

notes from H&E review:

25% mucosa, 5% submucosa, 70% muscle

**CASE Diagnosis (from** medical center path

report):

Crohns disease

31 Age:

Gender: **Female** 

Store FFPE tissue sections at +4°C. Storage:



OriGene Technologies, Inc. 9620 Medical Center Drive, Ste 200

CN: techsupport@origene.cn

Rockville, MD 20850, US Phone: +1-888-267-4436 https://www.origene.com techsupport@origene.com EU: info-de@origene.com



Stability:

All FFPE tissue sections are stable for 1 year from date of purchase.

## **Product images:**



4x Image



20x Image