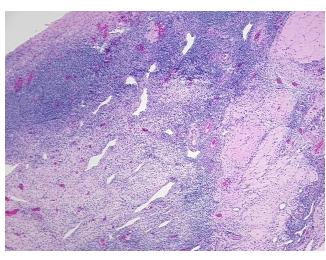

## **Product data:**

**Product Type: FFPE Sections** 

**Disease State:** Normal **Diagnosis Category:** Normal Tissue: Ovary

Frozen Sample ID: PA15476A0C Case ID: CU0000005535

Tissue of Origin: Ovary Site of Finding: Ovary Appearance:

Sample Diagnosis (from Pathology Verification):

Within normal limits

Normal: 100% Lesional: 0% 0% Tumor: 0%

Tumor Hypo/Acellular

Stroma:

**Tumor Hypercellular** 

Stroma:

0% **Necrosis:** 

0%

**Pathology Verification** 100% ovarian stroma

notes from H&E review:

**CASE Diagnosis (from** medical center path

report):

Leiomyoma of myometrium

55 Age:

Gender: Female

## **Product images:**

M (Distant metastasis):

4x Image

20x Image