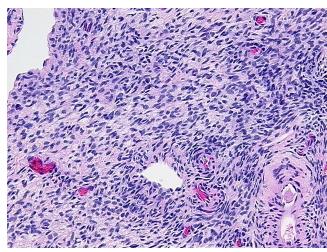

## **Product data:**

**Product Type: FFPE Sections** 

**Disease State:** Normal **Diagnosis Category:** Normal Tissue: Ovary

Frozen Sample ID: PA15476A0C Case ID: CU0000005535

Tissue of Origin: Ovary Site of Finding: Ovary Appearance:

Sample Diagnosis (from Pathology Verification):

Within normal limits

Normal: 100% Lesional: 0% 0% Tumor: 0%

Tumor Hypo/Acellular

Stroma:

**Tumor Hypercellular** 

Stroma:

0% **Necrosis:** 

0%

**Pathology Verification** 100% ovarian stroma

notes from H&E review:

**CASE Diagnosis (from** medical center path

report):

Leiomyoma of myometrium

55 Age:

Gender: Female

## **Product images:**

M (Distant metastasis):

4x Image

20x Image