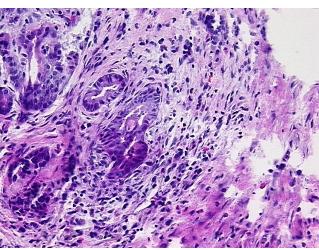

lular

Stroma:

Tumor Hypercellular 0%

Stroma:

Necrosis: 0%

**Pathology Verification** no normal architecture **notes from H&E review:** 

CASE Diagnosis (from medical center path

report):

Pancreatitis, chronic

**Age:** 55

**Gender:** Female

OriGene Technologies, Inc.

9620 Medical Center Drive, Ste 200 Rockville, MD 20850, US Phone: +1-888-267-4436 https://www.origene.com techsupport@origene.com EU: info-de@origene.com CN: techsupport@origene.cn





**Diagnostic Test Results:** S100 protein, Positive; Desmin! by IHC, Negative; MSA ~ Muscle Specific Actin, Negative; CD117

~ C-kit ~ SCFR! by IHC, Positive, diffuse

Storage: Store FFPE tissue sections at +4°C.

**Stability:** All FFPE tissue sections are stable for 1 year from date of purchase.

## **Product images:**



4x Image



20x Image